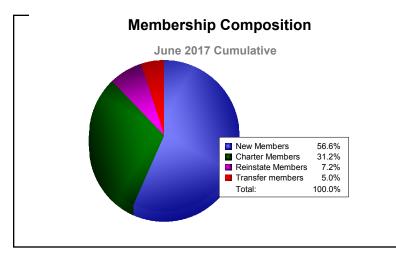

District 321C2 As of June 2017 Cumulative

| Year      | New<br>Clubs | Dropped<br>Clubs | Gain/<br>Loss<br>Clubs | New<br>Members | Charter<br>Members | Reinstate<br>Members | Transfer<br>Members | Total<br>Member<br>Added | Total<br>Members<br>Dropped | Gain/<br>Loss<br>Members |
|-----------|--------------|------------------|------------------------|----------------|--------------------|----------------------|---------------------|--------------------------|-----------------------------|--------------------------|
| 2012-2013 | 9            | 0                | 9                      | 879            | 262                | 363                  | 7                   | 1511                     | -544                        | 967                      |
| 2013-2014 | 3            | -6               | -3                     | 205            | 84                 | 50                   | 20                  | 359                      | -712                        | -353                     |
| 2014-2015 | 9            | -2               | 7                      | 404            | 417                | 62                   | 16                  | 899                      | -712                        | 187                      |
| 2015-2016 | 7            | -4               | 3                      | 271            | 254                | 58                   | 21                  | 604                      | -604                        | 0                        |
| 2016-2017 | 7            | -11              | -4                     | 463            | 255                | 59                   | 41                  | 818                      | -836                        | -18                      |
| Average   | 7            | -5               | 2                      | 444            | 254                | 118                  | 21                  | 838                      | -682                        | 157                      |