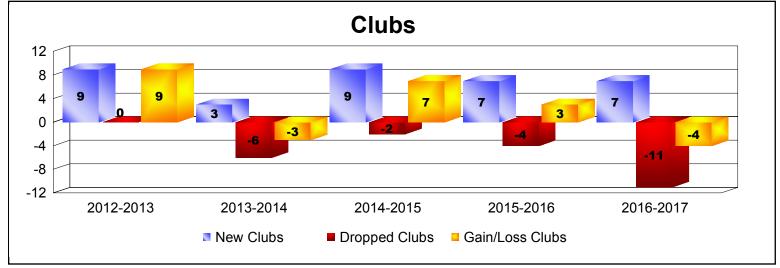

District 321C2 As of June 2017 Cumulative

| Year      | New<br>Clubs | Dropped<br>Clubs | Gain/<br>Loss<br>Clubs | New<br>Members | Charter<br>Members | Reinstate<br>Members | Transfer<br>Members | Total<br>Member<br>Added | Total<br>Members<br>Dropped | Gain/<br>Loss<br>Members |
|-----------|--------------|------------------|------------------------|----------------|--------------------|----------------------|---------------------|--------------------------|-----------------------------|--------------------------|
| 2012-2013 | 9            | 0                | 9                      | 879            | 262                | 363                  | 7                   | 1511                     | -544                        | 967                      |
| 2013-2014 | 3            | -6               | -3                     | 205            | 84                 | 50                   | 20                  | 359                      | -712                        | -353                     |
| 2014-2015 | 9            | -2               | 7                      | 404            | 417                | 62                   | 16                  | 899                      | -712                        | 187                      |
| 2015-2016 | 7            | -4               | 3                      | 271            | 254                | 58                   | 21                  | 604                      | -604                        | 0                        |
| 2016-2017 | 7            | -11              | -4                     | 463            | 255                | 59                   | 41                  | 818                      | -836                        | -18                      |
| Average   | 7            | -5               | 2                      | 444            | 254                | 118                  | 21                  | 838                      | -682                        | 157                      |