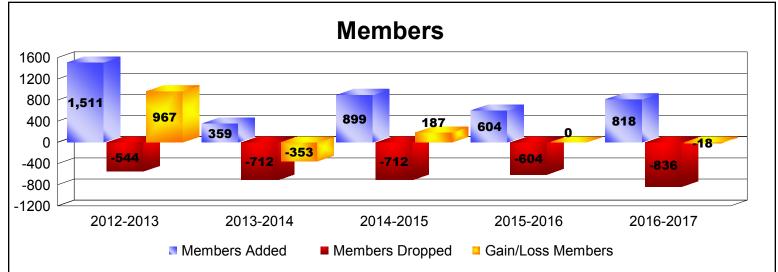

District 321C2 As of June 2017 Cumulative

| Year      | New<br>Clubs | Dropped<br>Clubs | Gain/<br>Loss<br>Clubs | New<br>Members | Charter<br>Members | Reinstate<br>Members | Transfer<br>Members | Total<br>Member<br>Added | Total<br>Members<br>Dropped | Gain/<br>Loss<br>Members |
|-----------|--------------|------------------|------------------------|----------------|--------------------|----------------------|---------------------|--------------------------|-----------------------------|--------------------------|
| 2012-2013 | 9            | 0                | 9                      | 879            | 262                | 363                  | 7                   | 1511                     | -544                        | 967                      |
| 2013-2014 | 3            | -6               | -3                     | 205            | 84                 | 50                   | 20                  | 359                      | -712                        | -353                     |
| 2014-2015 | 9            | -2               | 7                      | 404            | 417                | 62                   | 16                  | 899                      | -712                        | 187                      |
| 2015-2016 | 7            | -4               | 3                      | 271            | 254                | 58                   | 21                  | 604                      | -604                        | 0                        |
| 2016-2017 | 7            | -11              | -4                     | 463            | 255                | 59                   | 41                  | 818                      | -836                        | -18                      |
| Average   | 7            | -5               | 2                      | 444            | 254                | 118                  | 21                  | 838                      | -682                        | 157                      |